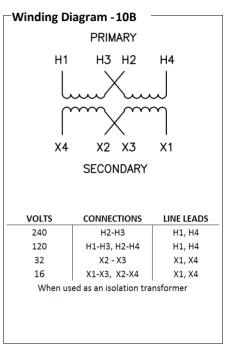

## Catalog No. K1XGF16-3

| <b>Characteristics</b> − |          |
|--------------------------|----------|
|                          |          |
| Phase                    | 1        |
| KVA                      | 3        |
| Primary                  | 120X240V |
| Secondary                | 16/32V   |
| Conductor                | Copper   |
| Temp. Rise               | 115° C   |
| Frequency                | 60 HZ    |
| Taps                     | None     |
| ESS                      | No       |
| Insulation               | 180° C   |
| Weathershield            | N/A      |
| Wall Bracket             | Built-In |
| Weight(lbs)              | 60       |
| Sound(dB)                | 40       |
|                          |          |