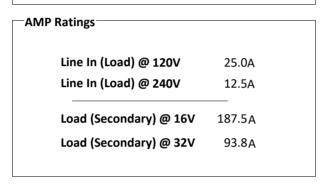

## Catalog No. K1XGF16-3

| <b>Characteristics</b> − |          |
|--------------------------|----------|
|                          |          |
| Phase                    | 1        |
| KVA                      | 3        |
| Primary                  | 120X240V |
| Secondary                | 16/32V   |
| Conductor                | Copper   |
| Temp. Rise               | 115° C   |
| Frequency                | 60 HZ    |
| Taps                     | None     |
| ESS                      | No       |
| Insulation               | 180° C   |
| Weathershield            | N/A      |
| Wall Bracket             | Built-In |
| Weight(lbs)              | 60       |
| Sound(dB)                | 40       |
|                          |          |