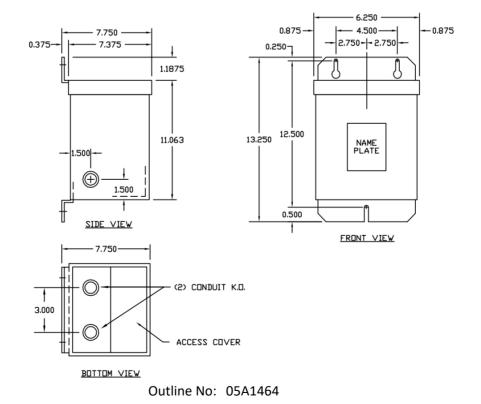

## All units are UL listed and are designed in accordance with applicable NEMA, ANSI and IEEE standards. Transformers are dry-type AA, non-ventilated NEMA 3R enclosure. Transformers are wall mounted. Wall mounting bracket is built into the enclosure. Paint color is ANSI 61.